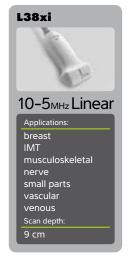

## **TRANSDUCERS**

| Transducer              | L38xi | HFL38x | HFL50x | L25x | C11x | C60x | ICTx | P21x | P10x | SLAx | TEEx |
|-------------------------|-------|--------|--------|------|------|------|------|------|------|------|------|
| S-Nerve system          | •     | •      | •      | •    | •    | •    |      |      |      | •    | •**  |
| S-FAST system           | •     | •      | •      | •    |      | •    | •    | •    |      |      | •**  |
| S-ICU system            | •     | •      |        | •    | •    | •    |      | •    | •    |      | •**  |
|                         | •     | •      | •      | •    |      | •    |      | •    | •    |      | •**  |
| S-MSK system            | •     | •      | •      | •    |      | •    |      |      |      | •    | •**  |
| S-Women's Health system | •     | •      | •      |      |      | •    | •    | •    |      |      | •**  |

\* Available with the S Series system Premier Transducer Package software upgrade. \*\*Note: S Series system Premier Transducer Package.

Needle guide kits available with the following transducers – L38xi, HFL38x, HFL50x, C60x, ICTx, P10x, and P21x. A transverse needle guide is available with the L25x transducer.