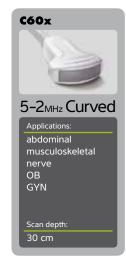

## **TRANSDUCERS**

| Transducer              | L38xi | HFL38x | HFL50x | L25x | C11x | C60x | ICTx | P21x | P10x | SLAx | TEEx |
|-------------------------|-------|--------|--------|------|------|------|------|------|------|------|------|
| S-Nerve system          | •     | •      | •      | •    | •    | •    |      |      |      | •    | •**  |
| S-FAST system           | •     | •      | •      | •    |      | •    | •    | •    |      |      | •**  |
| S-ICU system            | •     | •      |        | •    | •    | •    |      | •    | •    |      | •**  |
|                         | •     | •      | •      | •    |      | •    |      | •    | •    |      | •**  |
| S-MSK system            | •     | •      | •      | •    |      | •    |      |      |      | •    | •**  |
| S-Women's Health system | •     | •      | •      |      |      | •    | •    | •    |      |      | •**  |