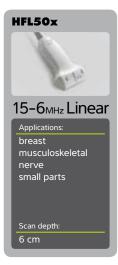

## **TRANSDUCERS**

| Transducer              | L38xi | HFL38x | HFL50x | L25x | C11x | C60x | ICTx | P21x | P10x | SLAx | TEEx |
|-------------------------|-------|--------|--------|------|------|------|------|------|------|------|------|
| S-Nerve system          | •     | •      | •      | •    | •    | •    |      |      |      | •    | •**  |
| S-FAST system           | •     | •      | •      | •    |      | •    | •    | •    |      |      | •**  |
| S-ICU system            | •     | •      |        | •    | •    | •    |      | •    | •    |      | •**  |
|                         | •     | •      | •      | •    |      | •    |      | •    | •    |      | •**  |
| S-MSK system            | •     | •      | •      | •    |      | •    |      |      |      | •    | •**  |
| S-Women's Health system | •     | •      | •      |      |      | •    | •    | •    |      |      | •**  |

\* Available with the S Series system Premier Transducer Package software upgrade. \*\*Note: S Series system Premier Transducer Package.

Needle guide kits available with the following transducers – L38xi, HFL38x, HFL50x, C60x, ICTx, P10x, and P21x. A transverse needle guide is available with the L25x transducer.