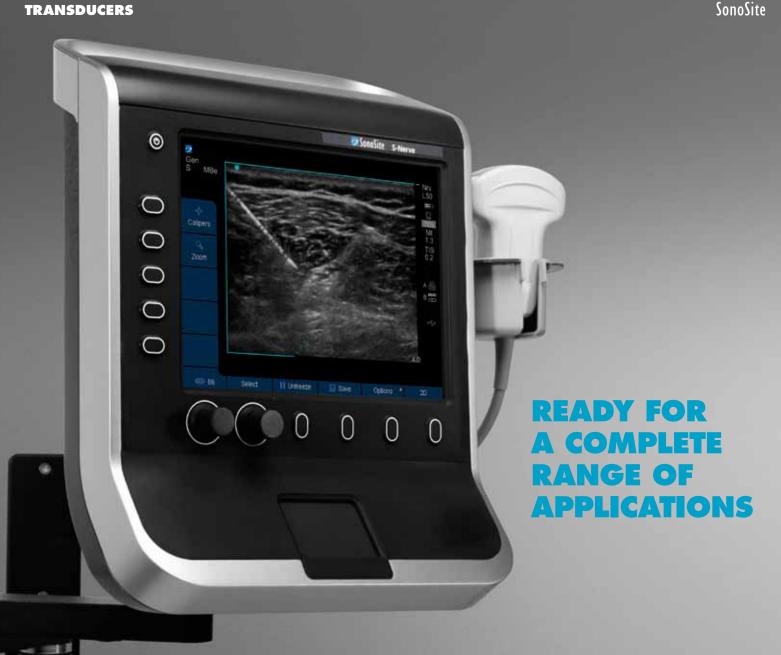

Both the M-Turbo® and S Series™ system product lines are based on SonoSite's fourth-generation technology and their transducers are interchangeable. Proprietary software algorithms automatically adjust transducers to perform optimally for the specific clinical application of each S Series system product configuration. You get the same razor-sharp image, the same reliability, and the same five-year warranty on all SonoSite-manufactured transducers.