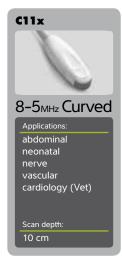

## **TRANSDUCERS**

| Transducer              | L38xi | HFL38x | HFL50x | L25x | C11x | C60x | ICTx | P21x | P10x | SLAx | TEEx |
|-------------------------|-------|--------|--------|------|------|------|------|------|------|------|------|
| S-Nerve system          | •     | •      | •      | •    | •    | •    |      |      |      | •    | •**  |
| S-FAST system           | •     | •      | •      | •    |      | •    | •    | •    |      |      | •**  |
| S-ICU system            | •     | •      |        | •    | •    | •    |      | •    | •    |      | •**  |
|                         | •     | •      | •      | •    |      | •    |      | •    | •    |      | •**  |
| S-MSK system            | •     | •      | •      | •    |      | •    |      |      |      | •    | •**  |
| S-Women's Health system | •     | •      | •      |      |      | •    | •    | •    |      |      | •**  |