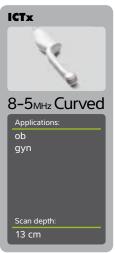

## **TRANSDUCERS**

| Transducer              | L38xi | HFL38x | HFL50x | L25x | C11x | C60x | ICTx | P21x | P10x | SLAx | TEEx |
|-------------------------|-------|--------|--------|------|------|------|------|------|------|------|------|
| S-Nerve system          | •     | •      | •      | •    | •    | •    |      |      |      | •    | •**  |
| S-FAST system           | •     | •      | •      | •    |      | •    | •    | •    |      |      | •**  |
| S-ICU system            | •     | •      |        | •    | •    | •    |      | •    | •    |      | •**  |
|                         | •     | •      | •      | •    |      | •    |      | •    | •    |      | •**  |
| S-MSK system            | •     | •      | •      | •    |      | •    |      |      |      | •    | •**  |
| S-Women's Health system | •     | •      | •      |      |      | •    | •    | •    |      |      | •**  |