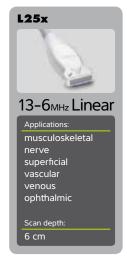

## **TRANSDUCERS**

| Transducer              | L38xi | HFL38x | HFL50x | L25x | C11x | C60x | ICTx | P21x | P10x | SLAx | TEEx |
|-------------------------|-------|--------|--------|------|------|------|------|------|------|------|------|
| S-Nerve system          | •     | •      | •      | •    | •    | •    |      |      |      | •    | •**  |
| S-FAST system           | •     | •      | •      | •    |      | •    | •    | •    |      |      | •**  |
| S-ICU system            | •     | •      |        | •    | •    | •    |      | •    | •    |      | •**  |
|                         | •     | •      | •      | •    |      | •    |      | •    | •    |      | •**  |
| S-MSK system            | •     | •      | •      | •    |      | •    |      |      |      | •    | •**  |
| S-Women's Health system | •     | •      | •      |      |      | •    | •    | •    |      |      | •**  |