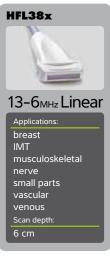

## **TRANSDUCERS**

| Transducer              | L38xi | HFL38x | HFL50x | L25x | C11x | C60x | ICTx | P21x | P10x | SLAx | TEEx |
|-------------------------|-------|--------|--------|------|------|------|------|------|------|------|------|
| S-Nerve system          | •     | •      | •      | •    | •    | •    |      |      |      | •    | •**  |
| S-FAST system           | •     | •      | •      | •    |      | •    | •    | •    |      |      | •**  |
| S-ICU system            | •     | •      |        | •    | •    | •    |      | •    | •    |      | •**  |
|                         | •     | •      | •      | •    |      | •    |      | •    | •    |      | •**  |
| S-MSK system            | •     | •      | •      | •    |      | •    |      |      |      | •    | •**  |
| S-Women's Health system | •     | •      | •      |      |      | •    | •    | •    |      |      | •**  |

\* Available with the S Series system Premier Transducer Package software upgrade. \*\*Note: S Series system Premier Transducer Package.

Needle guide kits available with the following transducers – L38xi, HFL38x, HFL50x, C60x, ICTx, P10x, and P21x. A transverse needle guide is available with the L25x transducer.